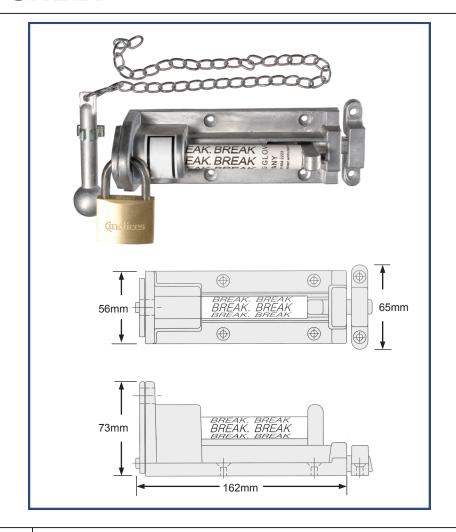

## REDLAM PANIC BOLT Mk1 c/w CERAMIC TUBE 10FDXRPB02

- Manufactured from Cast Aluminium.
- Designed for Emergency Exit Doors.
- Breaking the tube results in the bolt sliding back and unlocking the door.
- Supplied complete with Hammer & Chain.
- Ceramic tube designed to produce no sharp edges when smashed.
- Supplied without padlock.
- Spare Ceramic Tube Available.

Single: 10FDX09030 Box of 20: 10FDX09031

## **RECOMMENDED PADLOCKS**

40mm Indices Brass Padlock (Differ): 0710016410 40mm Indices Brass Padlock (Keyed Alike): 0720016410 40mm Indices Laminated Padlock (Differ): 0710017418